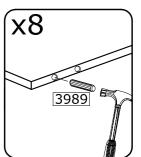

|               |

















6