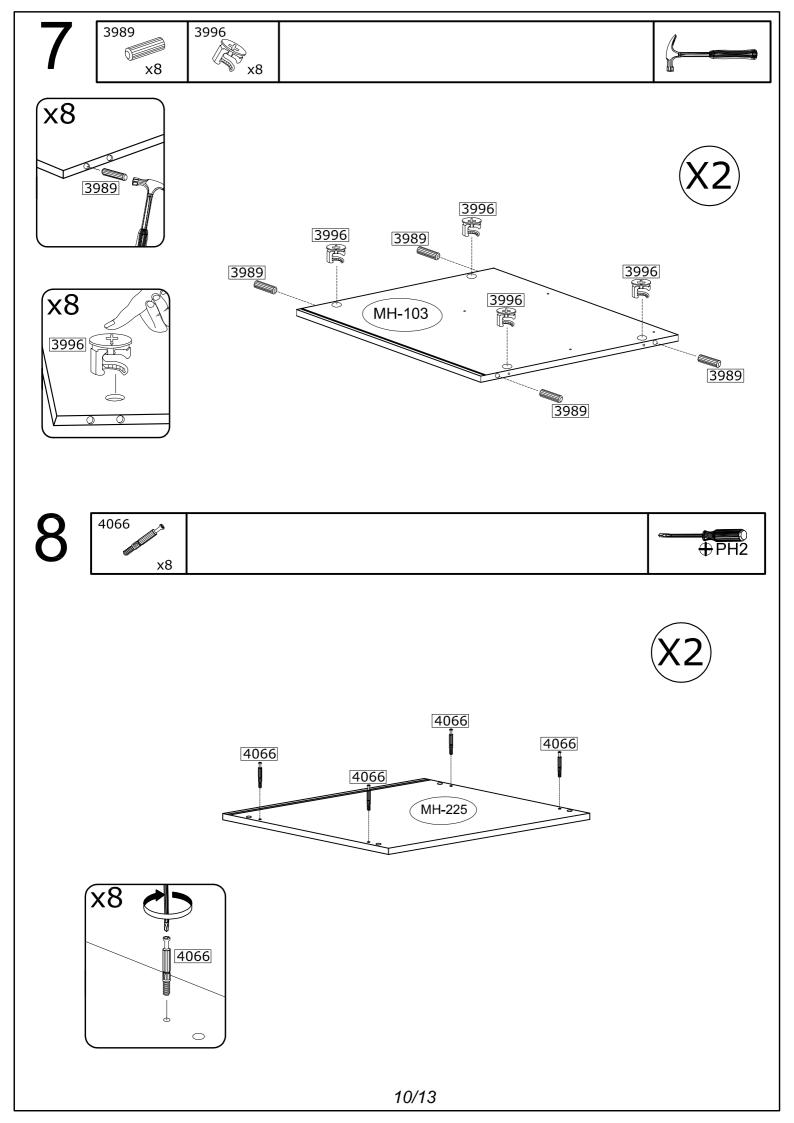

|               |

















6