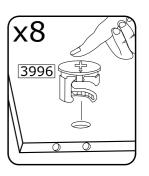

|               |

















6