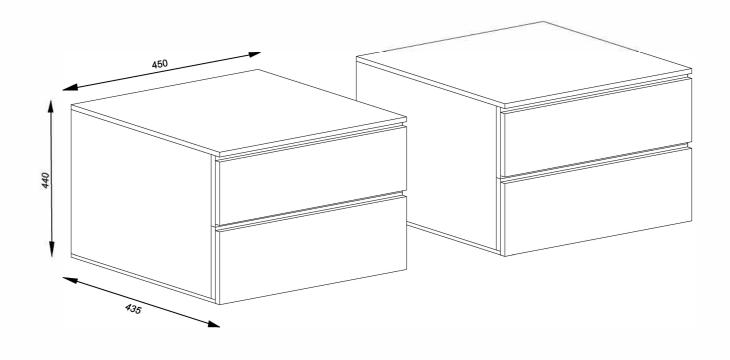

| 4066            | 3996          | IN00445