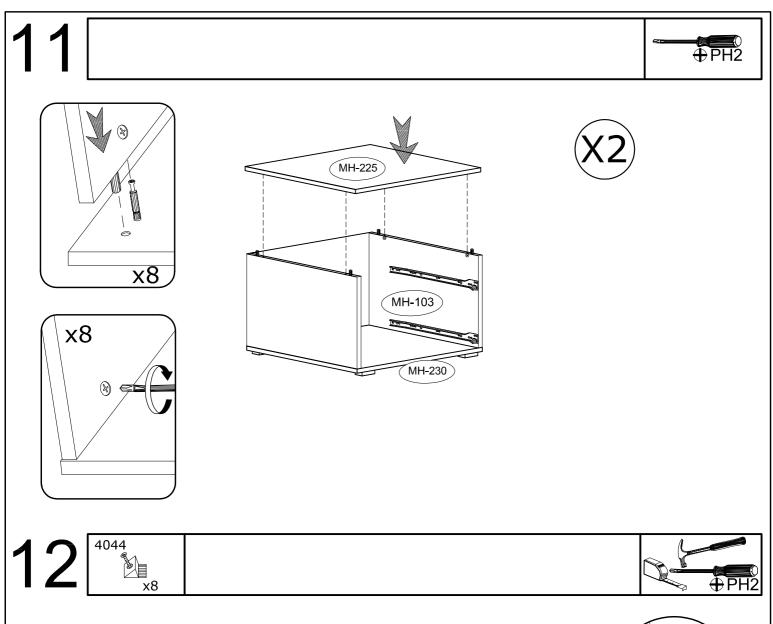

| 4066            | 3996          | IN00445                                                                                                                                                                                                                                                                                                                                                                                                                                                                                                                                                                                                                                                                                                                                                                                                                                                                                                                                                                                                                                                                                                                                                                                                                                                                                                                                                                                                                                                                                                                                                                                                                                                                                                                                                                                                                                                                                                                                                                                                                                                                                                                        | 3989          |
|-----------------|---------------|--------------------------------------------------------------------------------------------------------------------------------------------------------------------------------------------------------------------------------------------------------------------------------------------------------------------------------------------------------------------------------------------------------------------------------------------------------------------------------------------------------------------------------------------------------------------------------------------------------------------------------------------------------------------------------------------------------------------------------------------------------------------------------------------------------------------------------------------------------------------------------------------------------------------------------------------------------------------------------------------------------------------------------------------------------------------------------------------------------------------------------------------------------------------------------------------------------------------------------------------------------------------------------------------------------------------------------------------------------------------------------------------------------------------------------------------------------------------------------------------------------------------------------------------------------------------------------------------------------------------------------------------------------------------------------------------------------------------------------------------------------------------------------------------------------------------------------------------------------------------------------------------------------------------------------------------------------------------------------------------------------------------------------------------------------------------------------------------------------------------------------|---------------|
|                 |               |                                                                                                                                                                                                                                                                                                                                                                                                                                                                                                                                                                                                                                                                                                                                                                                                                                                                                                                                                                                                                                                                                                                                                                                                                                                                                                                                                                                                                                                                                                                                                                                                                                                                                                                                                                                                                                                                                                                                                                                                                                                                                                                                |               |
| Ø6.5x36.5mm x16 | Ø15x16mm x16  | x8                                                                                                                                                                                                                                                                                                                                                                                                                                                                                                                                                                                                                                                                                                                                                                                                                                                                                                                                                                                                                                                                                                                                                                                                                                                                                                                                                                                                                                                                                                                                                                                                                                                                                                                                                                                                                                                                                                                                                                                                                                                                                                                             | Ø8x30mm x32   |
| 3877            | 3918          | IN01157                                                                                                                                                                                                                                                                                                                                                                                                                                                                                                                                                                                                                                                                                                                                                                                                                                                                                                                                                                                                                                                                                                                                                                                                                                                                                                                                                                                                                                                                                                                                                                                                                                                                                                                                                                                                                                                                                                                                                                                                                                                                                                                        | 3925          |
|                 | N XX          | Control of the contro | COLUMN (S)    |
| Ø6.0x13mm x16   | Ø3,5x16mm x16 | x16                                                                                                                                                                                                                                                                                                                                                                                                                                                                                                                                                                                                                                                                                                                                                                                                                                                                                                                                                                                                                                                                                                                                                                                                                                                                                                                                                                                                                                                                                                                                                                                                                                                                                                                                                                                                                                                                                                                                                                                                                                                                                                                            | Ø4,0x25mm x16 |
| 3983            | 4044          | 3804                                                                                                                                                                                                                                                                                                                                                                                                                                                                                                                                                                                                                                                                                                                                                                                                                                                                                                                                                                                                                                                                                                                                                                                                                                                                                                                                                                                                                                                                                                                                                                                                                                                                                                                                                                                                                                                                                                                                                                                                                                                                                                                           |               |
|                 |               | © 00 00 00 00 00 00 00 00 00 00 00 00 00                                                                                                                                                                                                                                                                                                                                                                                                                                                                                                                                                                                                                                                                                                                                                                                                                                                                                                                                                                                                                                                                                                                                                                                                                                                                                                                                                                                                                                                                                                                                                                                                                                                                                                                                                                                                                                                                                                                                                                                                                                                                                       |               |
| x2              | x12           | x4 kpl                                                                                                                                                                                                                                                                                                                                                                                                                                                                                                                                                                                                                                                                                                                                                                                                                                                                                                                                                                                                                                                                                                                                                                                                                                                                                                                                                                                                                                                                                                                                                                                                                                                                                                                                                                                                                                                                                                                                                                                                                                                                                                                         |               |