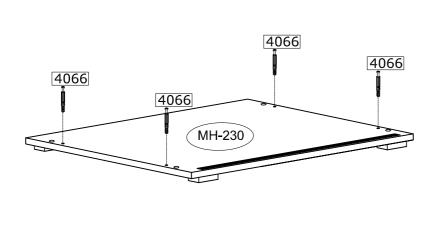

|               |

















6