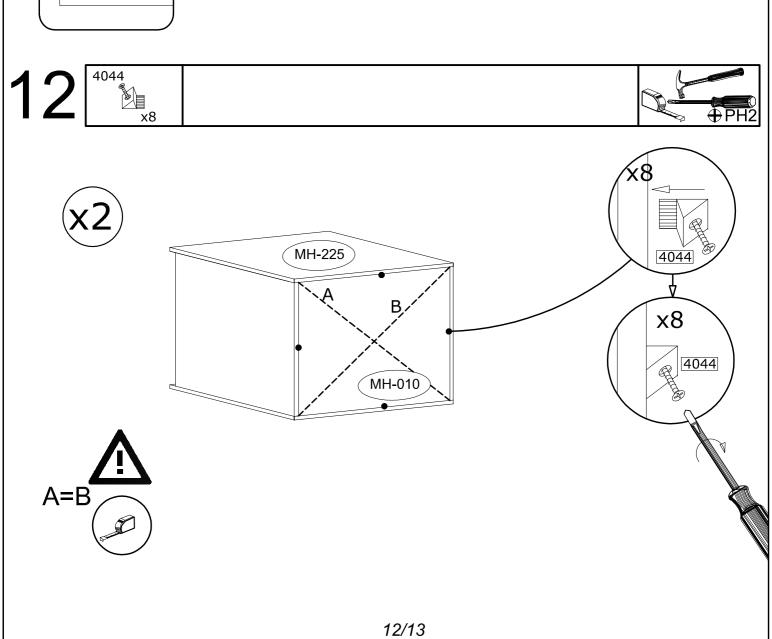

| 4066            | 3996          | IN00445                                                                                                                                                                                                                                                                                                                                                                                                                                                                                                                                                                                                                                                                                                                                                                                                                                                                                                                                                                                                                                                                                                                                                                                                                                                                                                                                                                                                                                                                                                                                                                                                                                                                                                                                                                                                                                                                                                                                                                                                                                                                                                                        | 3989          |
|-----------------|---------------|--------------------------------------------------------------------------------------------------------------------------------------------------------------------------------------------------------------------------------------------------------------------------------------------------------------------------------------------------------------------------------------------------------------------------------------------------------------------------------------------------------------------------------------------------------------------------------------------------------------------------------------------------------------------------------------------------------------------------------------------------------------------------------------------------------------------------------------------------------------------------------------------------------------------------------------------------------------------------------------------------------------------------------------------------------------------------------------------------------------------------------------------------------------------------------------------------------------------------------------------------------------------------------------------------------------------------------------------------------------------------------------------------------------------------------------------------------------------------------------------------------------------------------------------------------------------------------------------------------------------------------------------------------------------------------------------------------------------------------------------------------------------------------------------------------------------------------------------------------------------------------------------------------------------------------------------------------------------------------------------------------------------------------------------------------------------------------------------------------------------------------|---------------|
|                 |               |                                                                                                                                                                                                                                                                                                                                                                                                                                                                                                                                                                                                                                                                                                                                                                                                                                                                                                                                                                                                                                                                                                                                                                                                                                                                                                                                                                                                                                                                                                                                                                                                                                                                                                                                                                                                                                                                                                                                                                                                                                                                                                                                |               |
| Ø6.5x36.5mm x16 | Ø15x16mm x16  | x8                                                                                                                                                                                                                                                                                                                                                                                                                                                                                                                                                                                                                                                                                                                                                                                                                                                                                                                                                                                                                                                                                                                                                                                                                                                                                                                                                                                                                                                                                                                                                                                                                                                                                                                                                                                                                                                                                                                                                                                                                                                                                                                             | Ø8x30mm x32   |
| 3877            | 3918          | IN01157                                                                                                                                                                                                                                                                                                                                                                                                                                                                                                                                                                                                                                                                                                                                                                                                                                                                                                                                                                                                                                                                                                                                                                                                                                                                                                                                                                                                                                                                                                                                                                                                                                                                                                                                                                                                                                                                                                                                                                                                                                                                                                                        | 3925          |
|                 | N XX          | Control of the contro | COLUMN (S)    |
| Ø6.0x13mm x16   | Ø3,5x16mm x16 | x16                                                                                                                                                                                                                                                                                                                                                                                                                                                                                                                                                                                                                                                                                                                                                                                                                                                                                                                                                                                                                                                                                                                                                                                                                                                                                                                                                                                                                                                                                                                                                                                                                                                                                                                                                                                                                                                                                                                                                                                                                                                                                                                            | Ø4,0x25mm x16 |
| 3983            | 4044          | 3804                                                                                                                                                                                                                                                                                                                                                                                                                                                                                                                                                                                                                                                                                                                                                                                                                                                                                                                                                                                                                                                                                                                                                                                                                                                                                                                                                                                                                                                                                                                                                                                                                                                                                                                                                                                                                                                                                                                                                                                                                                                                                                                           |               |
|                 |               | © 00 00 00 00 00 00 00 00 00 00 00 00 00                                                                                                                                                                                                                                                                                                                                                                                                                                                                                                                                                                                                                                                                                                                                                                                                                                                                                                                                                                                                                                                                                                                                                                                                                                                                                                                                                                                                                                                                                                                                                                                                                                                                                                                                                                                                                                                                                                                                                                                                                                                                                       |               |
| x2              | x12           | x4 kpl                                                                                                                                                                                                                                                                                                                                                                                                                                                                                                                                                                                                                                                                                                                                                                                                                                                                                                                                                                                                                                                                                                                                                                                                                                                                                                                                                                                                                                                                                                                                                                                                                                                                                                                                                                                                                                                                                                                                                                                                                                                                                                                         |               |