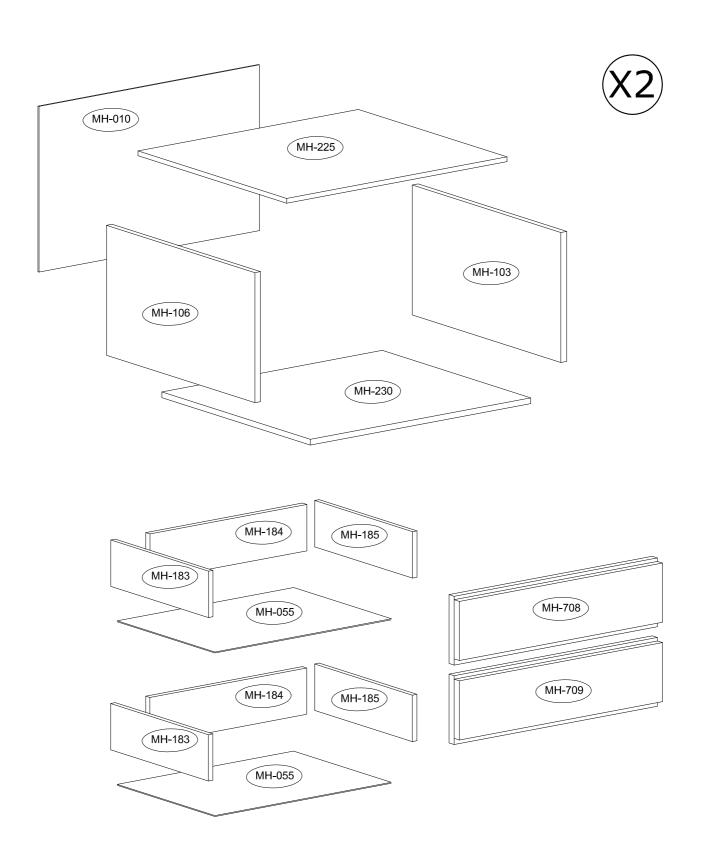

| 4066            | 3996          | IN00445