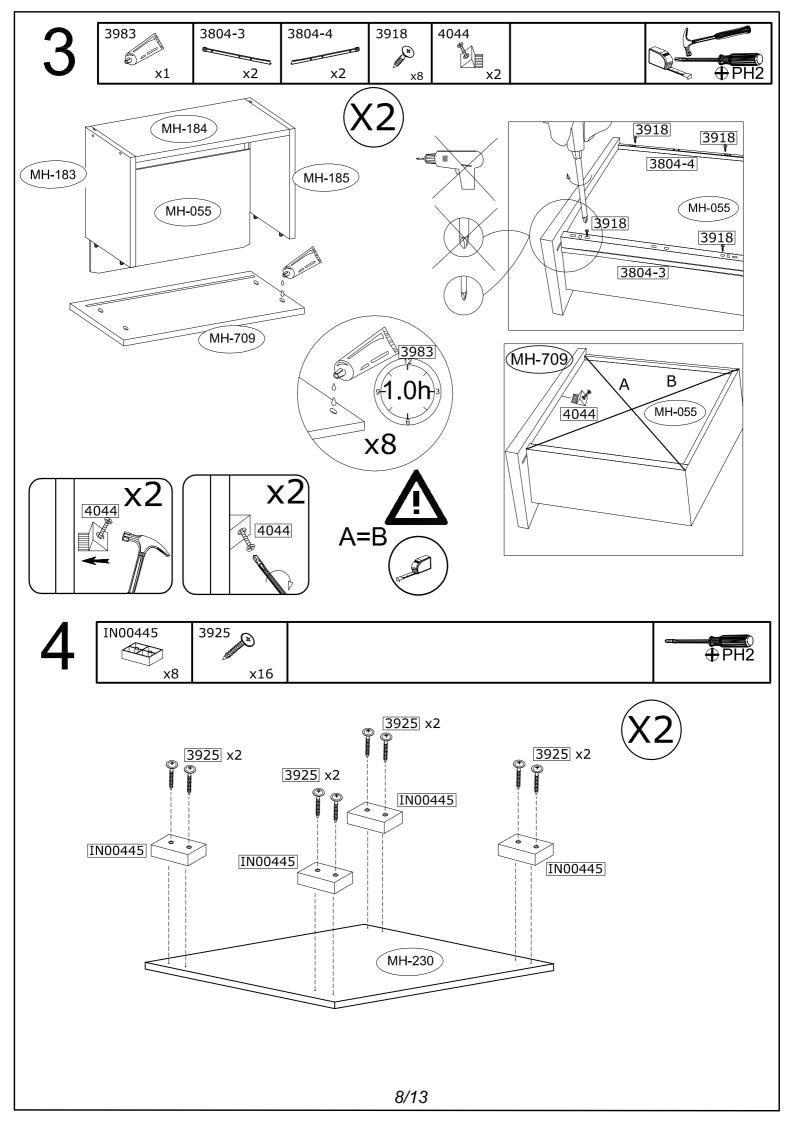

|               |

















6