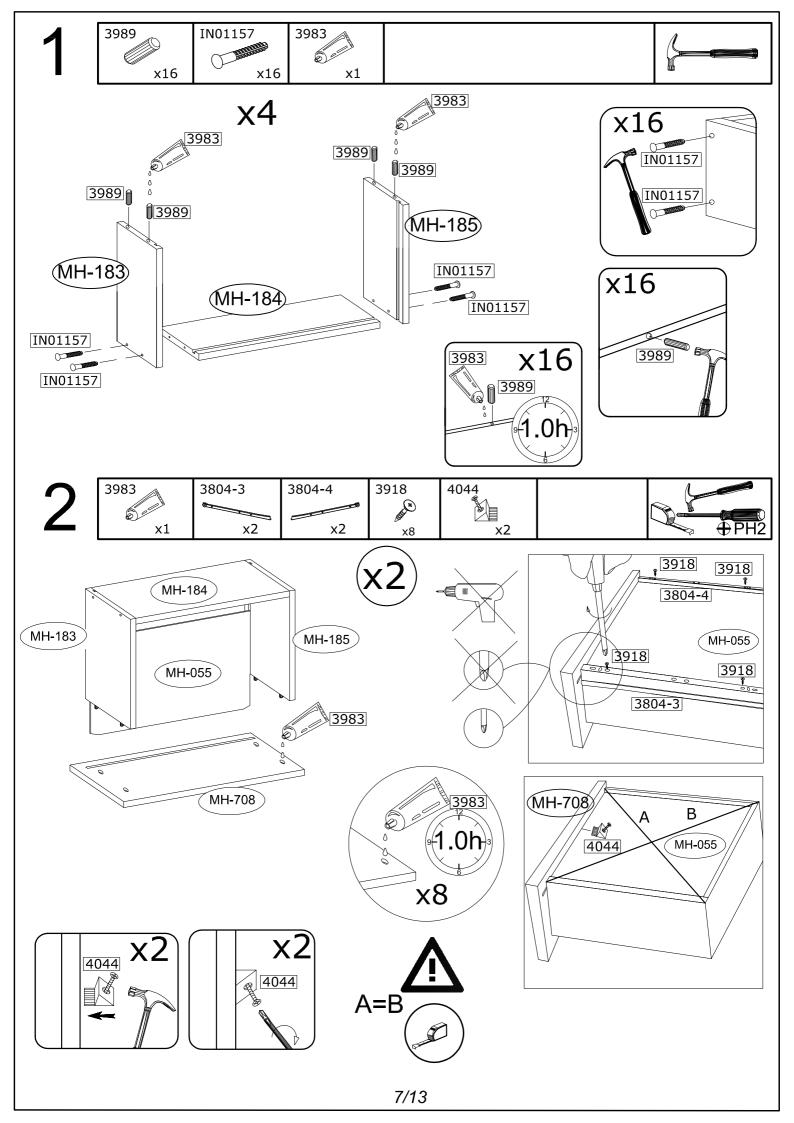

| 4066            | 3996          | IN00445                                                                                                                                                                                                                                                                                                                                                                                                                                                                                                                                                                                                                                                                                                                                                                                                                                                                                                                                                                                                                                                                                                                                                                                                                                                                                                                                                                                                                                                                                                                                                                                                                                                                                                                                                                                                                                                                                                                                                                                                                                                                                                                        | 3989          |
|-----------------|---------------|--------------------------------------------------------------------------------------------------------------------------------------------------------------------------------------------------------------------------------------------------------------------------------------------------------------------------------------------------------------------------------------------------------------------------------------------------------------------------------------------------------------------------------------------------------------------------------------------------------------------------------------------------------------------------------------------------------------------------------------------------------------------------------------------------------------------------------------------------------------------------------------------------------------------------------------------------------------------------------------------------------------------------------------------------------------------------------------------------------------------------------------------------------------------------------------------------------------------------------------------------------------------------------------------------------------------------------------------------------------------------------------------------------------------------------------------------------------------------------------------------------------------------------------------------------------------------------------------------------------------------------------------------------------------------------------------------------------------------------------------------------------------------------------------------------------------------------------------------------------------------------------------------------------------------------------------------------------------------------------------------------------------------------------------------------------------------------------------------------------------------------|---------------|
|                 |               |                                                                                                                                                                                                                                                                                                                                                                                                                                                                                                                                                                                                                                                                                                                                                                                                                                                                                                                                                                                                                                                                                                                                                                                                                                                                                                                                                                                                                                                                                                                                                                                                                                                                                                                                                                                                                                                                                                                                                                                                                                                                                                                                |               |
| Ø6.5x36.5mm x16 | Ø15x16mm x16  | x8                                                                                                                                                                                                                                                                                                                                                                                                                                                                                                                                                                                                                                                                                                                                                                                                                                                                                                                                                                                                                                                                                                                                                                                                                                                                                                                                                                                                                                                                                                                                                                                                                                                                                                                                                                                                                                                                                                                                                                                                                                                                                                                             | Ø8x30mm x32   |
| 3877            | 3918          | IN01157                                                                                                                                                                                                                                                                                                                                                                                                                                                                                                                                                                                                                                                                                                                                                                                                                                                                                                                                                                                                                                                                                                                                                                                                                                                                                                                                                                                                                                                                                                                                                                                                                                                                                                                                                                                                                                                                                                                                                                                                                                                                                                                        | 3925          |
|                 | N XX          | Control of the contro | COLUMN (S)    |
| Ø6.0x13mm x16   | Ø3,5x16mm x16 | x16                                                                                                                                                                                                                                                                                                                                                                                                                                                                                                                                                                                                                                                                                                                                                                                                                                                                                                                                                                                                                                                                                                                                                                                                                                                                                                                                                                                                                                                                                                                                                                                                                                                                                                                                                                                                                                                                                                                                                                                                                                                                                                                            | Ø4,0x25mm x16 |
| 3983            | 4044          | 3804                                                                                                                                                                                                                                                                                                                                                                                                                                                                                                                                                                                                                                                                                                                                                                                                                                                                                                                                                                                                                                                                                                                                                                                                                                                                                                                                                                                                                                                                                                                                                                                                                                                                                                                                                                                                                                                                                                                                                                                                                                                                                                                           |               |
|                 |               | © 00 00 00 00 00 00 00 00 00 00 00 00 00                                                                                                                                                                                                                                                                                                                                                                                                                                                                                                                                                                                                                                                                                                                                                                                                                                                                                                                                                                                                                                                                                                                                                                                                                                                                                                                                                                                                                                                                                                                                                                                                                                                                                                                                                                                                                                                                                                                                                                                                                                                                                       |               |
| x2              | x12           | x4 kpl                                                                                                                                                                                                                                                                                                                                                                                                                                                                                                                                                                                                                                                                                                                                                                                                                                                                                                                                                                                                                                                                                                                                                                                                                                                                                                                                                                                                                                                                                                                                                                                                                                                                                                                                                                                                                                                                                                                                                                                                                                                                                                                         |               |

6