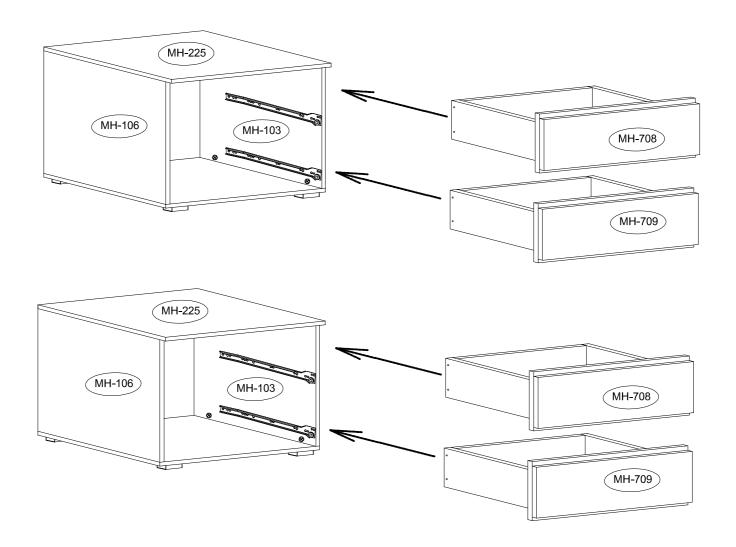

| 4066            | 3996          | IN00445                                                                                                                                                                                                                                                                                                                                                                                                                                                                                                                                                                                                                                                                                                                                                                                                                                                                                                                                                                                                                                                                                                                                                                                                                                                                                                                                                                                                                                                                                                                                                                                                                                                                                                                                                                                                                                                                                                                                                                                                                                                                                                                        | 3989          |
|-----------------|---------------|--------------------------------------------------------------------------------------------------------------------------------------------------------------------------------------------------------------------------------------------------------------------------------------------------------------------------------------------------------------------------------------------------------------------------------------------------------------------------------------------------------------------------------------------------------------------------------------------------------------------------------------------------------------------------------------------------------------------------------------------------------------------------------------------------------------------------------------------------------------------------------------------------------------------------------------------------------------------------------------------------------------------------------------------------------------------------------------------------------------------------------------------------------------------------------------------------------------------------------------------------------------------------------------------------------------------------------------------------------------------------------------------------------------------------------------------------------------------------------------------------------------------------------------------------------------------------------------------------------------------------------------------------------------------------------------------------------------------------------------------------------------------------------------------------------------------------------------------------------------------------------------------------------------------------------------------------------------------------------------------------------------------------------------------------------------------------------------------------------------------------------|---------------|
|                 |               |                                                                                                                                                                                                                                                                                                                                                                                                                                                                                                                                                                                                                                                                                                                                                                                                                                                                                                                                                                                                                                                                                                                                                                                                                                                                                                                                                                                                                                                                                                                                                                                                                                                                                                                                                                                                                                                                                                                                                                                                                                                                                                                                |               |
| Ø6.5x36.5mm x16 | Ø15x16mm x16  | x8                                                                                                                                                                                                                                                                                                                                                                                                                                                                                                                                                                                                                                                                                                                                                                                                                                                                                                                                                                                                                                                                                                                                                                                                                                                                                                                                                                                                                                                                                                                                                                                                                                                                                                                                                                                                                                                                                                                                                                                                                                                                                                                             | Ø8x30mm x32   |
| 3877            | 3918          | IN01157                                                                                                                                                                                                                                                                                                                                                                                                                                                                                                                                                                                                                                                                                                                                                                                                                                                                                                                                                                                                                                                                                                                                                                                                                                                                                                                                                                                                                                                                                                                                                                                                                                                                                                                                                                                                                                                                                                                                                                                                                                                                                                                        | 3925          |
|                 | N XX          | Control of the contro | COLUMN (S)    |
| Ø6.0x13mm x16   | Ø3,5x16mm x16 | x16                                                                                                                                                                                                                                                                                                                                                                                                                                                                                                                                                                                                                                                                                                                                                                                                                                                                                                                                                                                                                                                                                                                                                                                                                                                                                                                                                                                                                                                                                                                                                                                                                                                                                                                                                                                                                                                                                                                                                                                                                                                                                                                            | Ø4,0x25mm x16 |
| 3983            | 4044          | 3804                                                                                                                                                                                                                                                                                                                                                                                                                                                                                                                                                                                                                                                                                                                                                                                                                                                                                                                                                                                                                                                                                                                                                                                                                                                                                                                                                                                                                                                                                                                                                                                                                                                                                                                                                                                                                                                                                                                                                                                                                                                                                                                           |               |
|                 |               | © 00 00 00 00 00 00 00 00 00 00 00 00 00                                                                                                                                                                                                                                                                                                                                                                                                                                                                                                                                                                                                                                                                                                                                                                                                                                                                                                                                                                                                                                                                                                                                                                                                                                                                                                                                                                                                                                                                                                                                                                                                                                                                                                                                                                                                                                                                                                                                                                                                                                                                                       |               |
| x2              | x12           | x4 kpl                                                                                                                                                                                                                                                                                                                                                                                                                                                                                                                                                                                                                                                                                                                                                                                                                                                                                                                                                                                                                                                                                                                                                                                                                                                                                                                                                                                                                                                                                                                                                                                                                                                                                                                                                                                                                                                                                                                                                                                                                                                                                                                         |               |