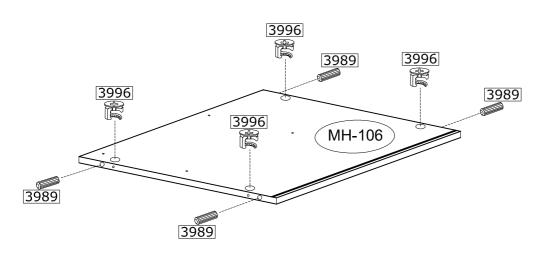

|               |

















6