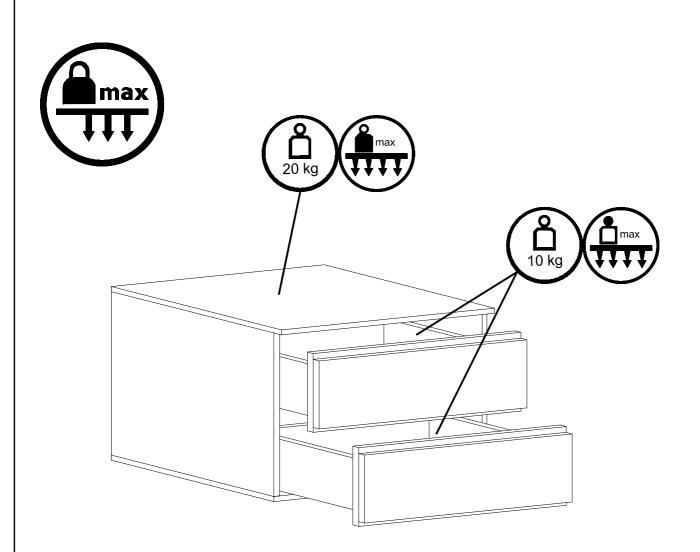

| 4066            | 3996          | IN00445