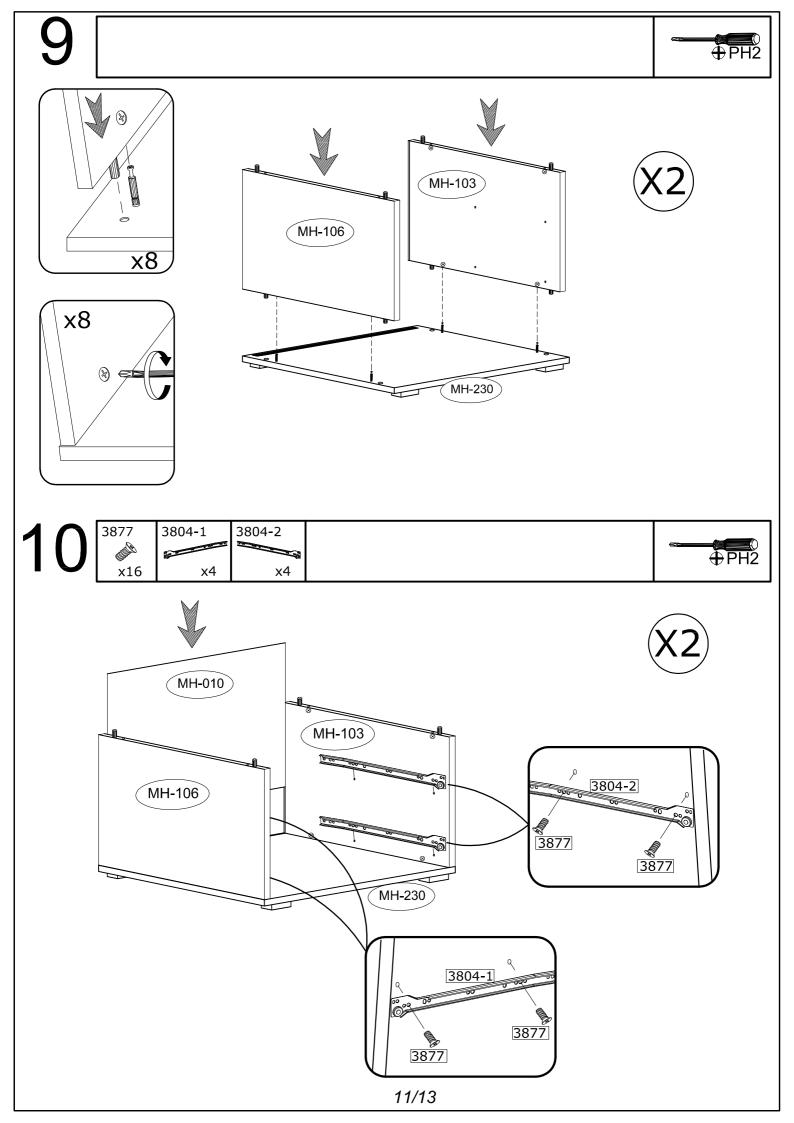

| 4066            | 3996          | IN00445                                                                                                                                                                                                                                                                                                                                                                                                                                                                                                                                                                                                                                                                                                                                                                                                                                                                                                                                                                                                                                                                                                                                                                                                                                                                                                                                                                                                                                                                                                                                                                                                                                                                                                                                                                                                                                                                                                                                                                                                                                                                                                                        | 3989          |
|-----------------|---------------|--------------------------------------------------------------------------------------------------------------------------------------------------------------------------------------------------------------------------------------------------------------------------------------------------------------------------------------------------------------------------------------------------------------------------------------------------------------------------------------------------------------------------------------------------------------------------------------------------------------------------------------------------------------------------------------------------------------------------------------------------------------------------------------------------------------------------------------------------------------------------------------------------------------------------------------------------------------------------------------------------------------------------------------------------------------------------------------------------------------------------------------------------------------------------------------------------------------------------------------------------------------------------------------------------------------------------------------------------------------------------------------------------------------------------------------------------------------------------------------------------------------------------------------------------------------------------------------------------------------------------------------------------------------------------------------------------------------------------------------------------------------------------------------------------------------------------------------------------------------------------------------------------------------------------------------------------------------------------------------------------------------------------------------------------------------------------------------------------------------------------------|---------------|
|                 |               |                                                                                                                                                                                                                                                                                                                                                                                                                                                                                                                                                                                                                                                                                                                                                                                                                                                                                                                                                                                                                                                                                                                                                                                                                                                                                                                                                                                                                                                                                                                                                                                                                                                                                                                                                                                                                                                                                                                                                                                                                                                                                                                                |               |
| Ø6.5x36.5mm x16 | Ø15x16mm x16  | x8                                                                                                                                                                                                                                                                                                                                                                                                                                                                                                                                                                                                                                                                                                                                                                                                                                                                                                                                                                                                                                                                                                                                                                                                                                                                                                                                                                                                                                                                                                                                                                                                                                                                                                                                                                                                                                                                                                                                                                                                                                                                                                                             | Ø8x30mm x32   |
| 3877            | 3918          | IN01157                                                                                                                                                                                                                                                                                                                                                                                                                                                                                                                                                                                                                                                                                                                                                                                                                                                                                                                                                                                                                                                                                                                                                                                                                                                                                                                                                                                                                                                                                                                                                                                                                                                                                                                                                                                                                                                                                                                                                                                                                                                                                                                        | 3925          |
|                 | N XX          | Control of the contro | COLUMN (S)    |
| Ø6.0x13mm x16   | Ø3,5x16mm x16 | x16                                                                                                                                                                                                                                                                                                                                                                                                                                                                                                                                                                                                                                                                                                                                                                                                                                                                                                                                                                                                                                                                                                                                                                                                                                                                                                                                                                                                                                                                                                                                                                                                                                                                                                                                                                                                                                                                                                                                                                                                                                                                                                                            | Ø4,0x25mm x16 |
| 3983            | 4044          | 3804                                                                                                                                                                                                                                                                                                                                                                                                                                                                                                                                                                                                                                                                                                                                                                                                                                                                                                                                                                                                                                                                                                                                                                                                                                                                                                                                                                                                                                                                                                                                                                                                                                                                                                                                                                                                                                                                                                                                                                                                                                                                                                                           |               |
|                 |               | © 00 00 00 00 00 00 00 00 00 00 00 00 00                                                                                                                                                                                                                                                                                                                                                                                                                                                                                                                                                                                                                                                                                                                                                                                                                                                                                                                                                                                                                                                                                                                                                                                                                                                                                                                                                                                                                                                                                                                                                                                                                                                                                                                                                                                                                                                                                                                                                                                                                                                                                       |               |
| x2              | x12           | x4 kpl                                                                                                                                                                                                                                                                                                                                                                                                                                                                                                                                                                                                                                                                                                                                                                                                                                                                                                                                                                                                                                                                                                                                                                                                                                                                                                                                                                                                                                                                                                                                                                                                                                                                                                                                                                                                                                                                                                                                                                                                                                                                                                                         |               |